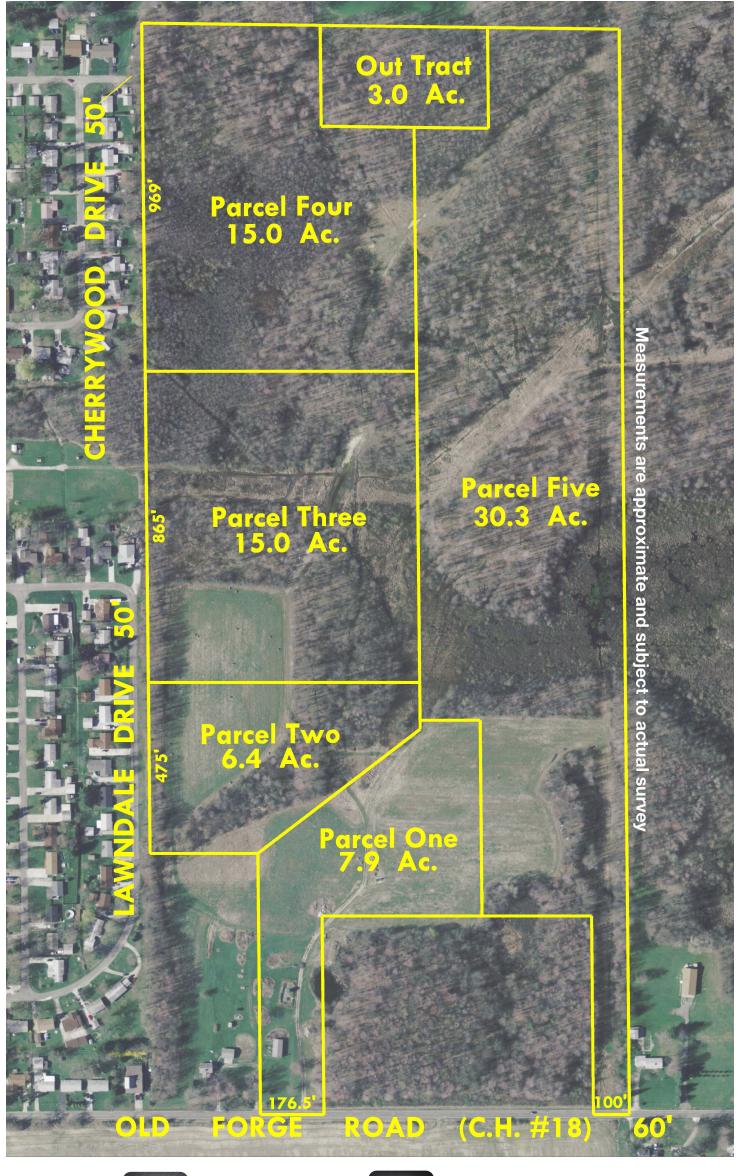

#### OLD FORGE RD., MOGADORE, OH 44260

Directions: East of Akron or north of Suffield take RT 43 south of I-76 or north of RT 224 on RT 43 to Old Forge Rd. then east to auction. Watch for KIKO signs.

PARCEL #1: 7.958 acres open land w/garage & 176' frontage on Old Forge Rd.

**PARCEL #2:** 6.44 acres open & wooded land w/ nature & 475' frontage on Lawndale Dr.

PARCEL #3: 15 acres open & wooded land w/ nature & 240' frontage on Lawndale Dr.

**PARCEL #4:** 15 acres wooded land w/ nature & 50' frontage on Cherrywood Dr.

PARCEL #5: 30.3 acres open & wooded land w/ nature, possible pond site & 100' frontage on Old Forge Rd.

**NOTE:** All sells on-site and online from parcel #1. For more information or help with financing contact Gene or Tina. Additional pictures and information at www.kikoauctions.com.